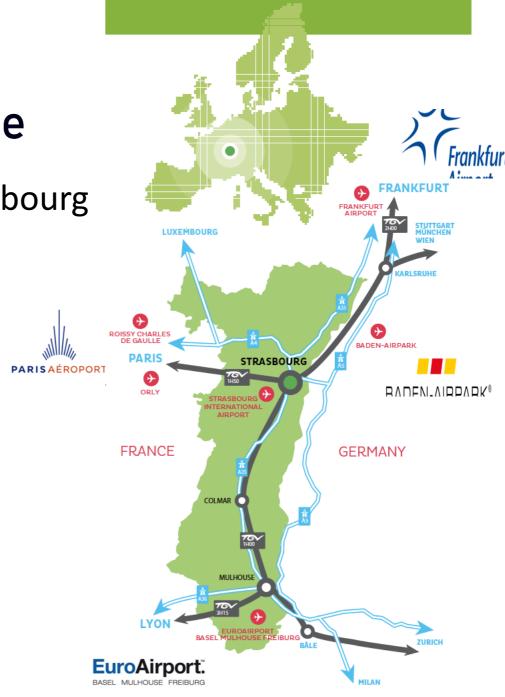

# ARRIVAL Centered in the heart of Europe

#### By train (Strasbourg Gare TGV)

- Karlsruhe 45min
- Paris 1h46
- Munich 4h
- Amsterdam 6h
- London 6h15

## ARRIVAL Centered in the heart of Europe

By flight – with direct Bus transfers to Strasbourg

THE VENUE
Palais de la
Musique et
des Congrès