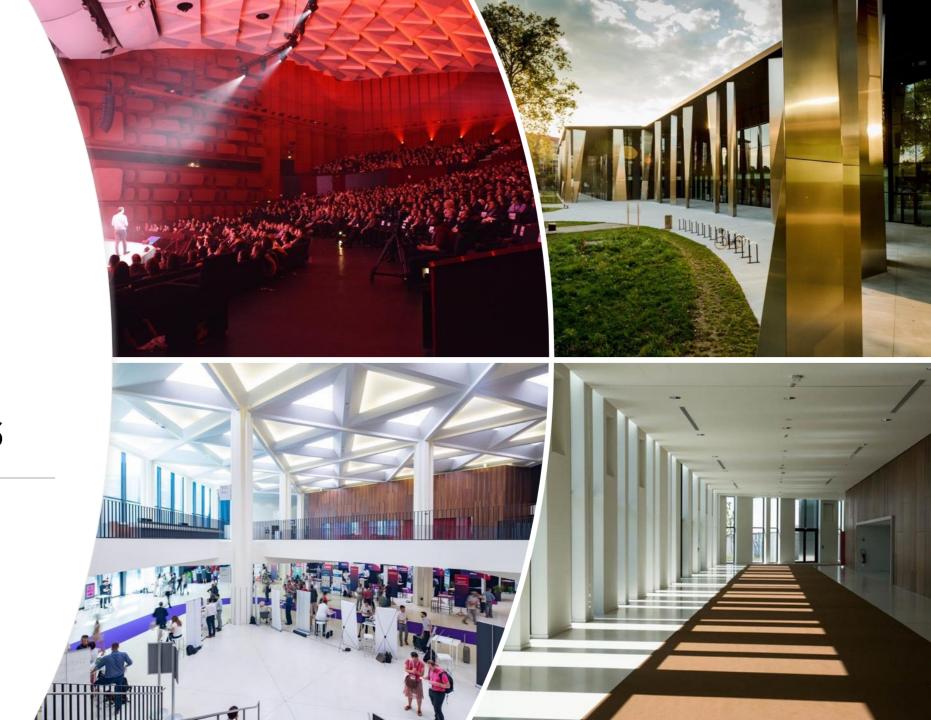

## ARRIVAL Centered in the heart of Europe

By flight – with direct Bus transfers to Strasbourg

THE VENUE
Palais de la
Musique et
des Congrès

### THE VENUE

**3 Auditoriums:** 500 – 1800 seats

12+ parallel and meeting rooms: 70-400 seats

**Expo space** for the industry and posters

**Inhouse** catering and technique

Simultanious translation