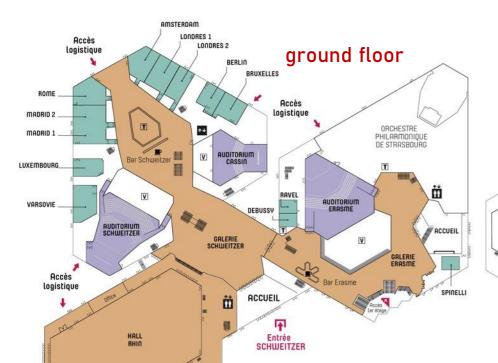

### THE VENUE

**3 Auditoriums:** 500 – 1800 seats

12+ parallel and meeting rooms: 70-400 seats

**Expo space** for the industry and posters

**Inhouse** catering and technique

Simultanious translation