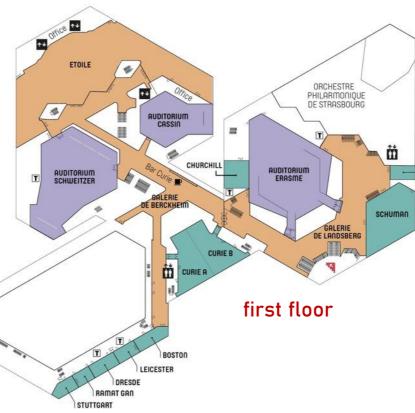

### THE VENUE

**3 Auditoriums:** 500 – 1800 seats

12+ parallel and meeting rooms: 70-400 seats

**Expo space** for the industry and posters

**Inhouse** catering and technique

Simultanious translation