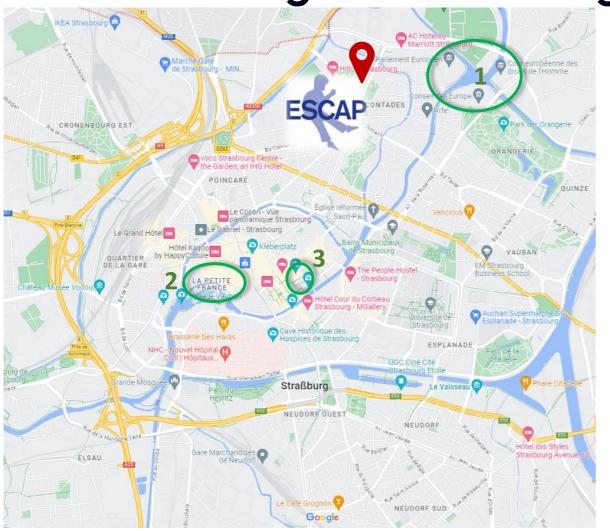

# THE CITY Discovering Strasbourg

3

Société Française de Psychiatrie de l'Enfant et de l'Adolescent et Disciplines Associées